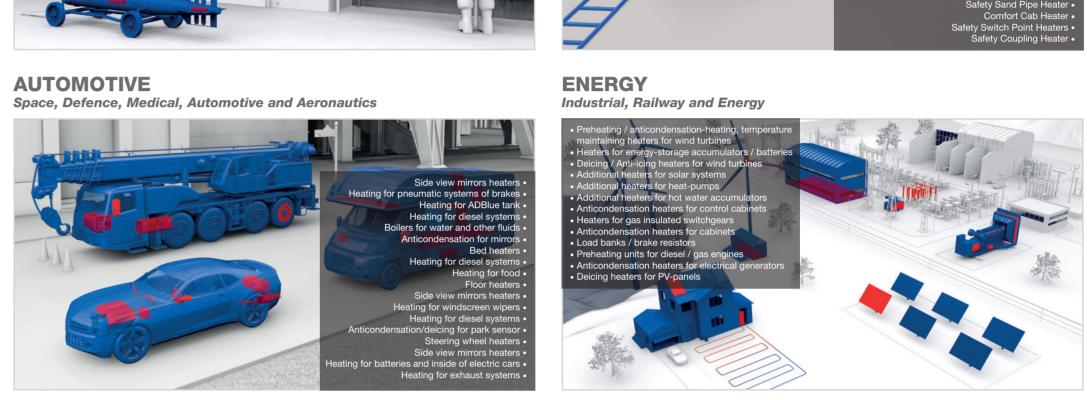

### DEFENCE

Space, Defence, Medical, Automotive and Aeronautics

RAILWAY Industrial, Railway and Energy

WIND TURBINES Industrial, Railway and Energy

**PROCESS HEATING** Industrial, Railway and Energy

MACHINERY Industrial, Railway and Energy