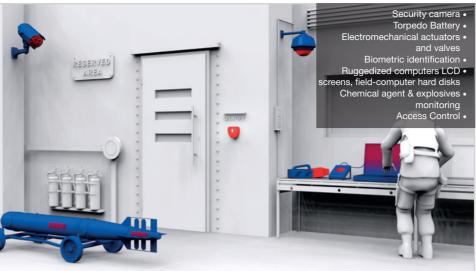

### DEFENCE

Space, Defence, Medical, Automotive and Aeronautics

RAILWAY Industrial, Railway and Energy

WIND TURBINES Industrial, Railway and Energy

**PROCESS HEATING** Industrial, Railway and Energy

MACHINERY Industrial, Railway and Energy