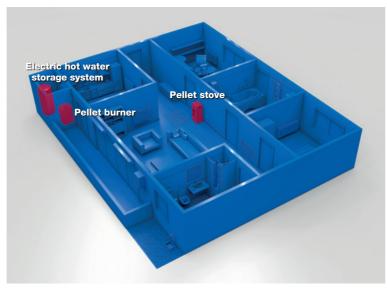

# **HEATING ELEMENTS FOR HEAT STORAGE**

Zoppas Industries Heating Element Technologies offers a wide range of three-phases and single-phase heating elements together with temperature controls for hot water storage.

#### Main features

Sheath material: Incoloy 800
Power output range: from 1500 to 9000 W
Power supply: three-phases and single-phase
Integrated temperature control

Standard models are available, with a short lead-time.