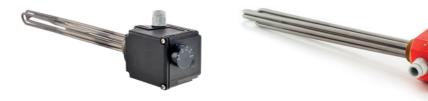

# **HEATING ELEMENTS FOR HEAT STORAGE**

Zoppas Industries Heating Element Technologies offers a wide range of three-phases and single-phase heating elements together with temperature controls for hot water storage.

#### Main features

Sheath material: Incoloy 800
Power output range: from 1500 to 9000 W
Power supply: three-phases and single-phase
Integrated temperature control

Standard models are available, with a short lead-time.