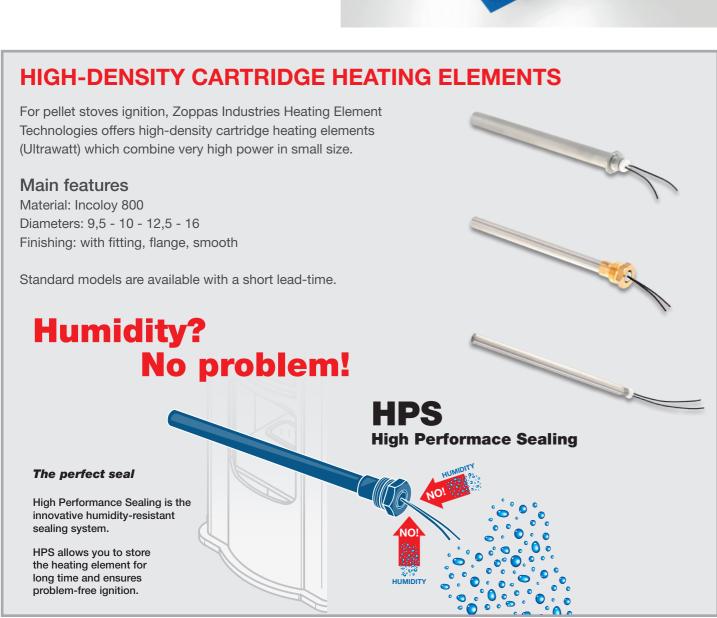

## **CERAMIC HEATING ELEMENT**

For even quicker pellet ignition and where more critical biomass fuels are used, Zoppas Industries Heating Element Technologies offers open coil heating elements on a ceramic core.

#### Main features

Sheath material: Incoloy 800
Power output range: from 1500 to 9000 W
Power supply: three-phases and single-phase
Integrated temperature control

Standard models are available, with a short lead-time.